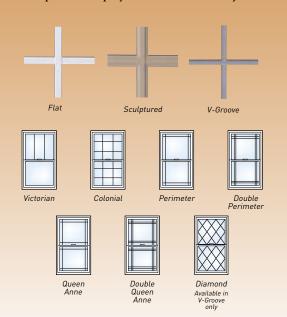

#### FRAME **STYLES**

#### **GRID STYLES AND PATTERNS**

From flat and sculptured grids, to assorted grid patterns or elegant v-groove glass, a wide range of options helps you create the look you want.