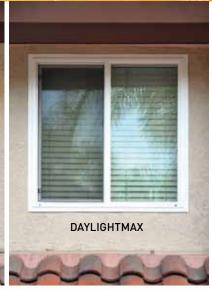

The Most Visible Viewing Area Of Any Vinyl Replacement Window

# Maximum Daylight. Maximum Energy Efficiency. Maximum Quality.

Simonton's new DaylightMax series vinyl replacement windows are designed to maximize the viewable glass area with an attractive symmetrical appeal.

#### **REAL WORLD COMPARISON**

The two windows above have identical frame dimensions...notice the maximum glass viewing area and symmetrical design of DaylightMax.