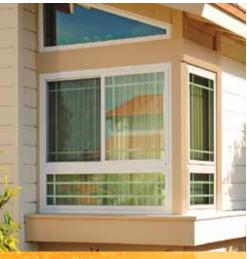

#### **REAL WORLD COMPARISON**

The two windows above have identical frame dimensions...notice the maximum glass viewing area and symmetrical design of DaylightMax.