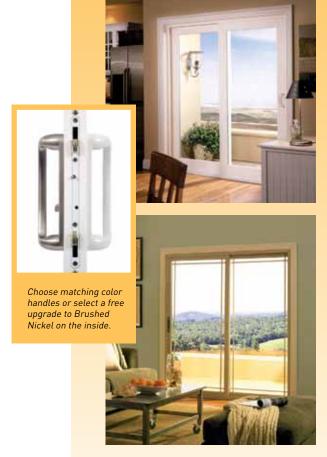

#### **ELEGANT HARDWARE**

Our attractively modern cam lock is not only pleasing on the eyes, it's rugged enough to meet the nation's toughest forced-entry codes. **Brushed Nickel** hardware can also be applied to white or tan frames.

Choose from two different door styles: French Rail Slider, shown above in white, or Contemporary Patio Slider, shown here in tan with perimeter grids.

GARDEN, BAY AND BOW WINDOW OPTIONS ALSO AVAILABLE

2019 East Monte Vista Avenue, Vacaville, CA 95688 · 1.800.882.8922 · simonton.com Corporate Headquarters: 5300 Briscoe Road, P.O. Box 1646, Parkersburg, WV 26102-1646