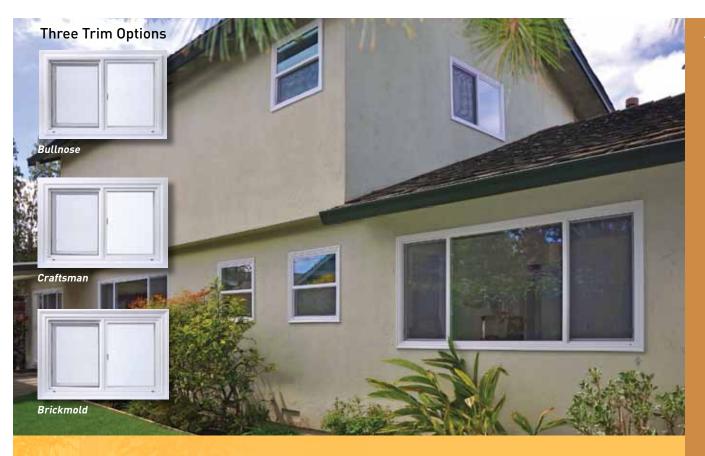

narrow profile offers a nice complement to the existing architecture of your home. The shallow window frame depth reduces the need to change existing window treatments.

Better Looking + More Energy Efficiency + Highest Quality





## DaylightMax by SIMONTON







#### **REAL WORLD COMPARISON**

The two windows above have identical frame dimensions...notice the maximum glass viewing area and symmetrical design of DaylightMax.

#### **AVAILABLE COLORS**

All frames and hardware are available in matching white or tan.

Colors shown are approximate.



#### **ELEGANT HARDWARE**

Our attractively modern cam lock is not only pleasing on the eyes, it's rugged enough to meet the nation's toughest forced-entry codes. **Brushed Nickel** hardware can also be applied to white or tan frames.









#### FRAME **STYLES**







#### DAYLIGHTMAX **FEATURES**

- Maximum Daylight
- Symmetrical Look
- Tilt Single Hung for Easy Cleaning
- Constant Force Balancer
- LoE366 Glass Standard
- Glass Breakage Warranty
- Energy Tax Credit Eligible w/o upgrades
- Neat Glass\*

#### **GRID STYLES AND PATTERNS**

From flat and sculptured grids, to assorted grid patterns or elegant v-groove glass, a wide range of options helps you create the look you want.



#### PRIVACY GLASS OPTIONS

Reflect your style with several options of privacy glass for your bathroom, bedroom or special application in your home.



Delta Frost

Reed

Flemish



Geometrics

Picture

Awning

<sup>\*</sup>optional upgrades
\*\* less than 3% of windows may require an upgrade to meet the Energy Tax Requirements

# See The Light