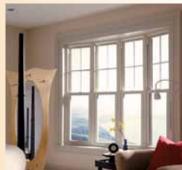

# Maximum Daylight. Maximum Energy Efficiency. Maximum Quality.

Simonton's new DaylightMax series vinyl replacement windows are designed to maximize the viewable glass area with an attractive symmetrical appeal.

DaylightMax windows were specifically designed to replace aluminum windows. The narrow profile offers a nice complement to the existing architecture of your home. The shallow window frame depth reduces the need to change existing window treatments.

Better Looking + More Energy Efficiency + Highest Quality