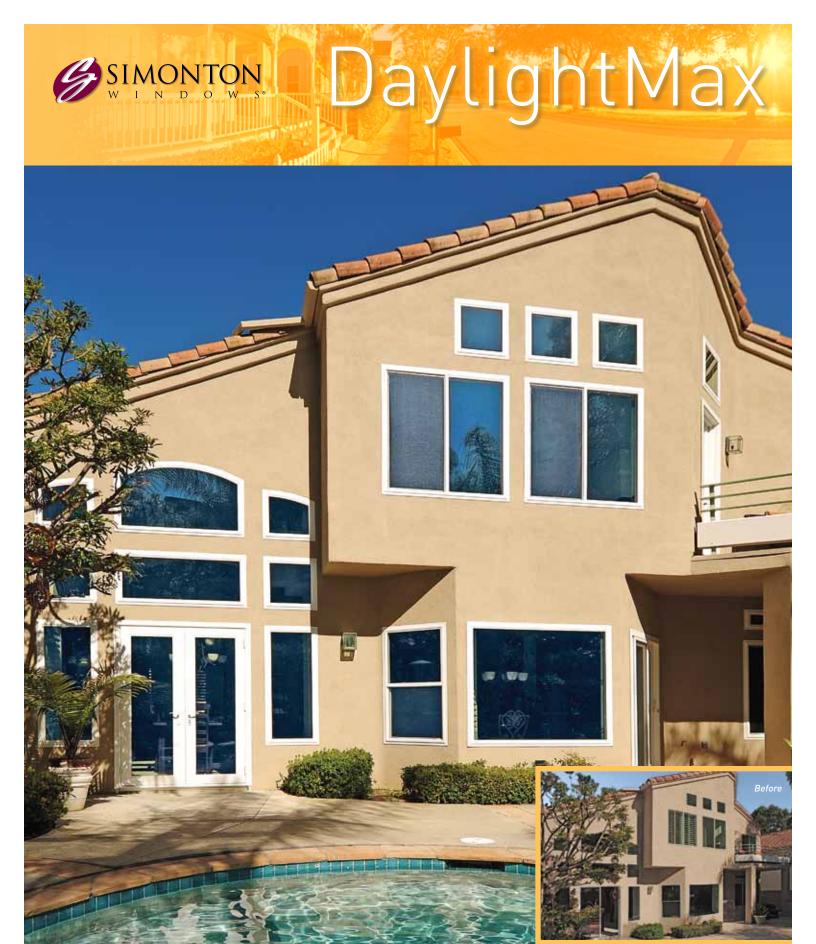

The Most Visible Viewing Area Of Any Vinyl Replacement Window

# Maximum Daylight. Maximum Energy Efficiency. Maximum Quality.

Simonton's new DaylightMax series vinyl replacement windows are designed to maximize the viewable glass area with an attractive symmetrical appeal.

DaylightMax windows were specifically designed to replace aluminum windows. The narrow profile offers a nice complement to the existing architecture of your home. The shallow window frame depth reduces the need to change existing window treatments.