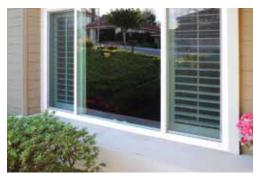

#### **REAL WORLD COMPARISON**

The two windows above have identical frame dimensions...notice the maximum glass viewing area and symmetrical design of DaylightMax.