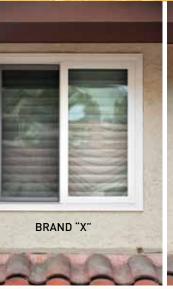

#### **REAL WORLD COMPARISON**

The two windows above have identical frame dimensions...notice the maximum glass viewing area and symmetrical design of DaylightMax.