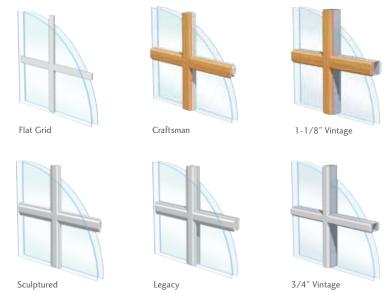

#### Grids

Express your creativity and dramatically increase your home's curb appeal with our virtually endless grid options. Choose grids inside our insulated glass units for easy cleaning.

Colors shown are approximate due to printing limitations.