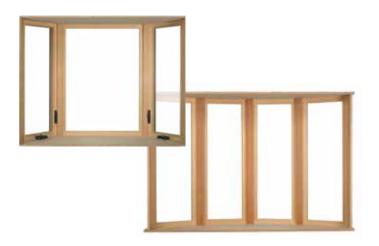

## Bay & Bow Windows

Bay windows are 3-segment units that expand your space to the outdoors. Bow windows are multi-segmented units that create dramatic circular spaces. Add function to both by choosing your choice of operating styles for the segments.