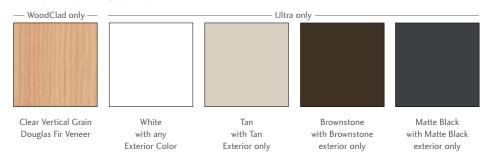

#### Interior Colors

#### Exterior Colors

Choose from seven standard exterior colors. All colors come with white interiors. Tan, Brownstone and Matte Black which can be color matched interior and exterior.