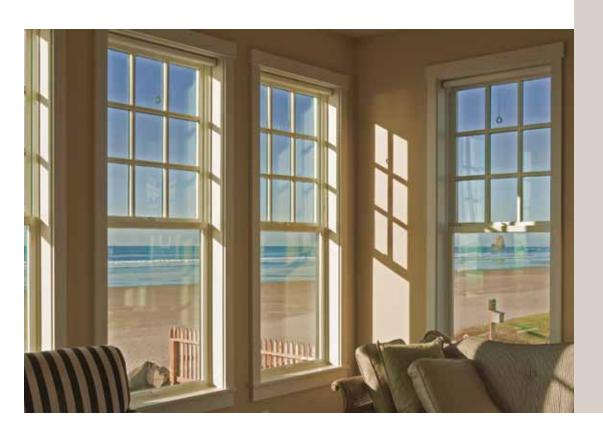

## Single Hung Double Hung

WoodClad shown with Flat Grids in a Standard pattern