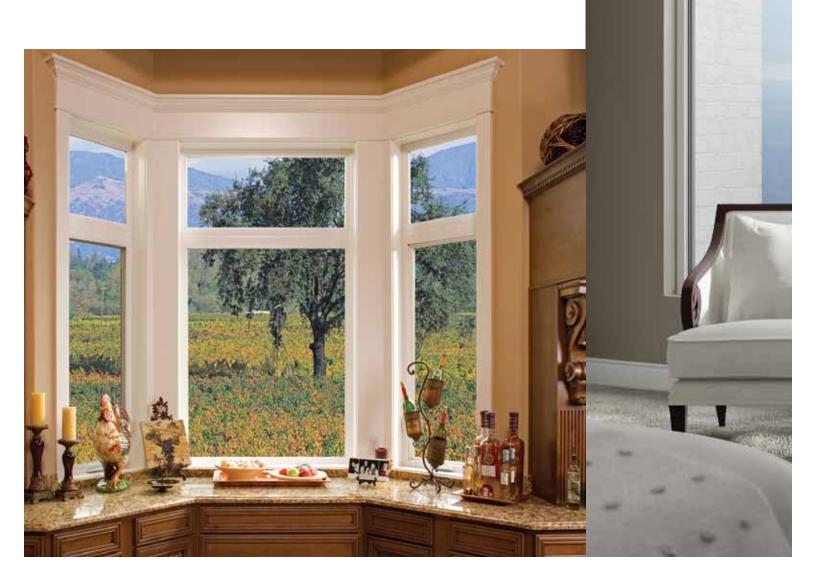

## Bay & Bow Windows

Bay windows are 3-segment units that expand your space to the outdoors. Bow windows are multi-segmented units that create dramatic circular spaces. Add function to both by choosing your choice of operating styles for the segments.