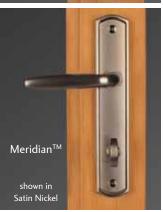

#### **Swing Door Handles**

(interior & exterior)

#### **Sliding Door Handles**

(interior shown)