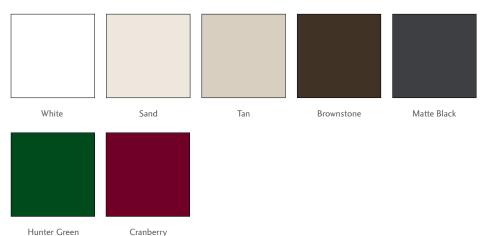

#### Exterior Colors

Choose from seven standard exterior colors. All colors come with white interiors. Tan, Brownstone and Matte Black which can be color matched interior and exterior.