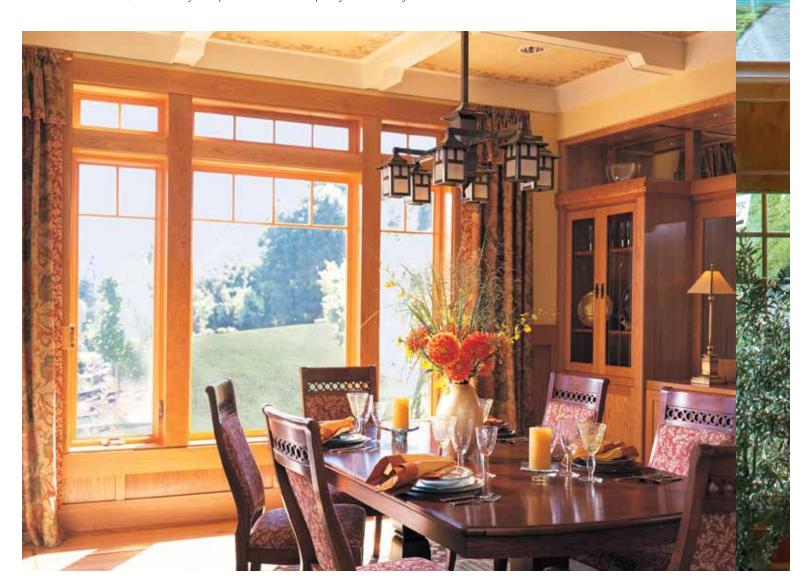

## If you can dream it...

Imagine the home of your dreams. You've thought about it many times – warm rooms full of light and life. Maybe there's a master bedroom just waiting for the window to capture the perfect sunset view. Or a cheery kitchen that needs a bay window to let the sunshine stream into the breakfast nook on a relaxed Sunday morning.

#### We can build it...

This is your chance to make your dreams real. Big or small homes, new or remodeled, classic or contemporary, Milgard Ultra $^{\text{TM}}$  and WoodClad $^{\text{TM}}$  fiberglass windows and doors add impact and value to your home.

## Ultra™ Series Windows

Ultra – as the name implies – was designed to be the ultimate in window and door frame material. Ultra combines the benefits of fiberglass with the style of traditional wood windows.

When you first look at a Milgard Ultra Series window, you might think that it's painted wood. That's no coincidence. In fact, the window was designed to match the beauty and profile of a wood window product, while avoiding the maintenance issues that wood windows face.

For appearance and performance, Ultra offers an upscale look that will complement any home. Its baked-on paint finish won't peel or eggshell, unlike a painted wood finish.

One of the toughest windows you can find, Ultra will make a wonderful addition to your home.