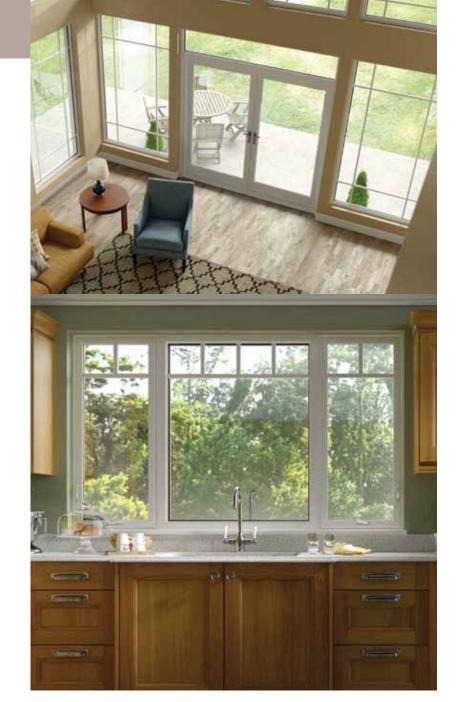

### **Picture Windows**

Like the art on the walls, picture windows are the frame for your view. With Milgard Ultra and WoodClad picture windows, you can frame your view in just about any shape or size.

## Bay & Bow Windows

Bay windows are 3-segment units that expand your space to the outdoors. Bow windows are multi-segmented units that create dramatic circular spaces. Add function to both by choosing your choice of operating styles for the segments.