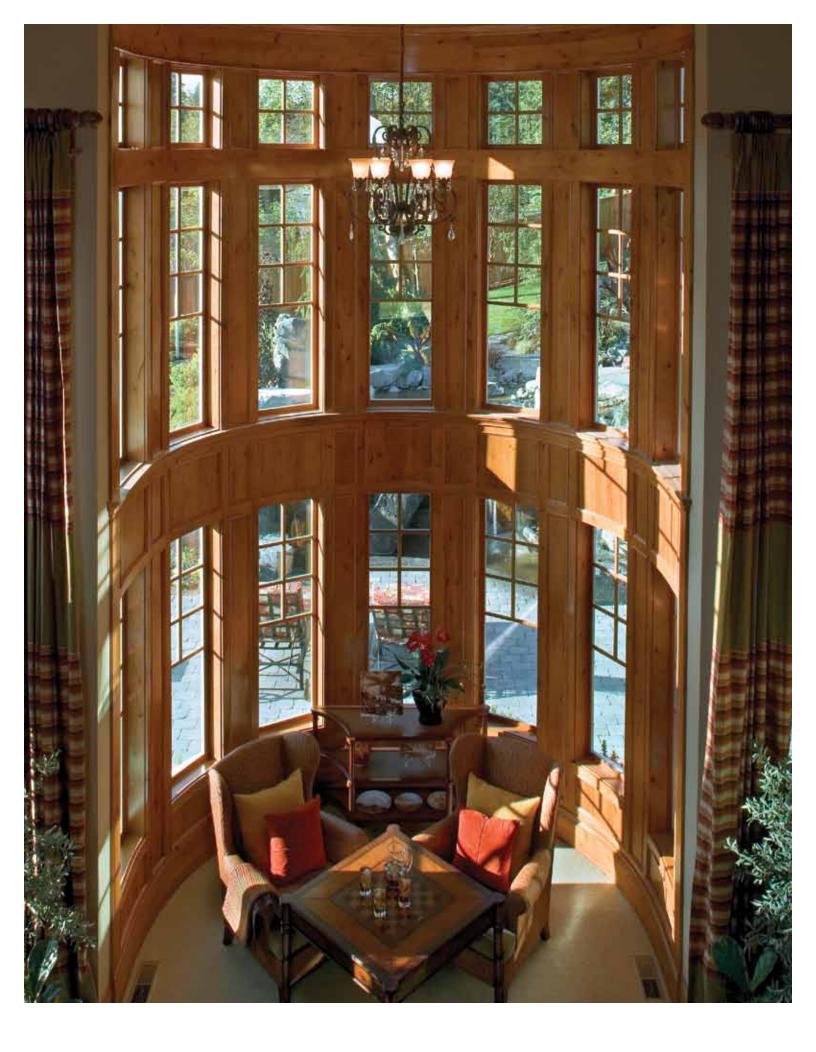

### **Picture Windows**

Like the art on the walls, picture windows are the frame for your view. With Milgard Ultra and WoodClad picture windows, you can frame your view in just about any shape or size.

## Bay & Bow Windows

Bay windows are 3-segment units that expand your space to the outdoors. Bow windows are multi-segmented units that create dramatic circular spaces. Add function to both by choosing your choice of operating styles for the segments.