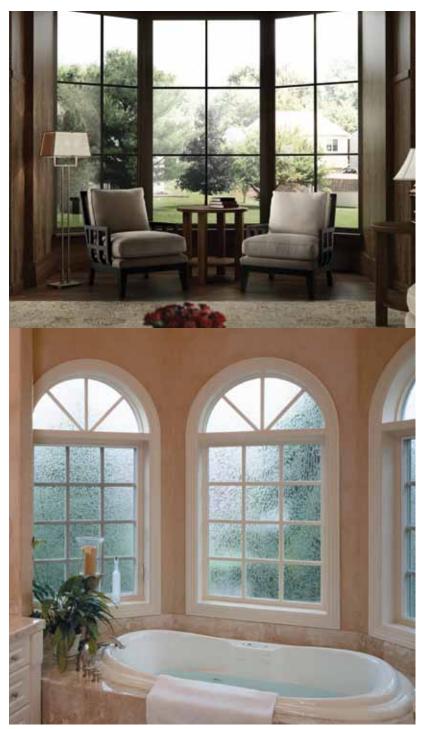

### **Picture Windows**

Like the art on the walls, picture windows are the frame for your view. With Milgard Ultra and WoodClad picture windows, you can frame your view in just about any shape or size.

## Bay & Bow Windows

Bay windows are 3-segment units that expand your space to the outdoors. Bow windows are multi-segmented units that create dramatic circular spaces. Add function to both by choosing your choice of operating styles for the segments.