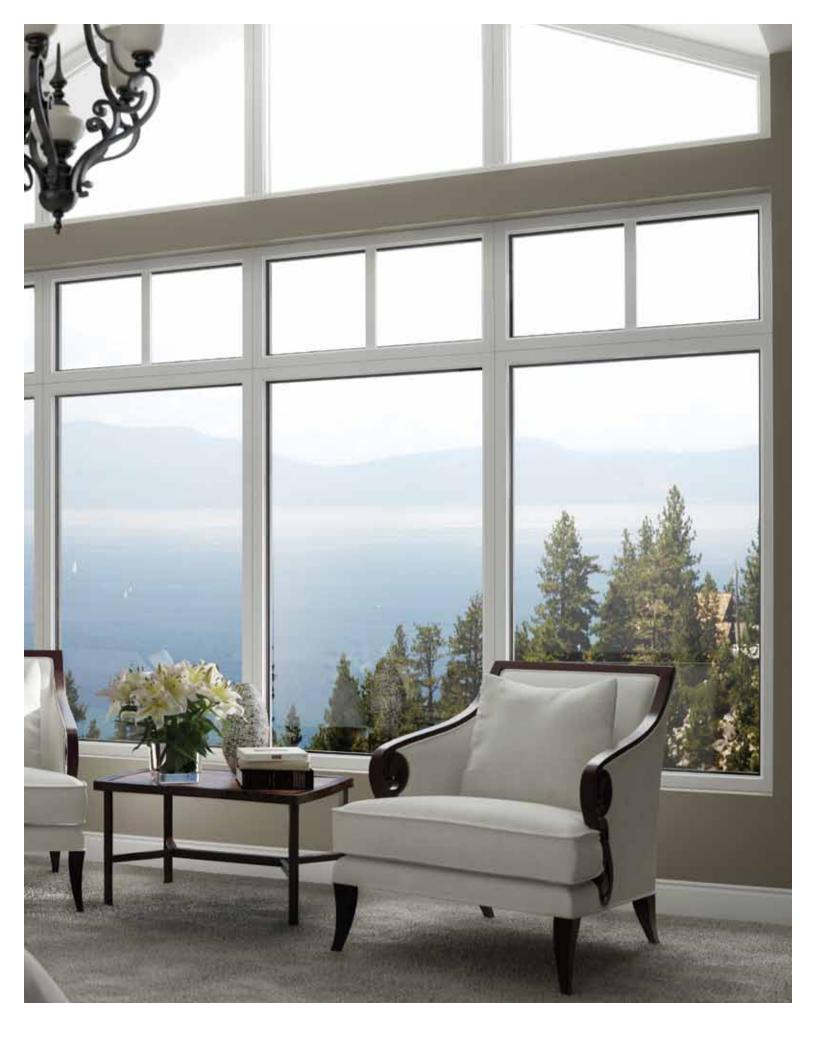

### **Picture Windows**

Like the art on the walls, picture windows are the frame for your view. With Milgard Ultra and WoodClad picture windows, you can frame your view in just about any shape or size.