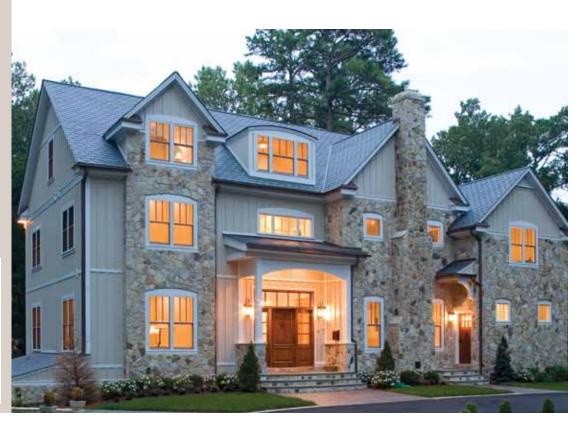

## Ultra™ Series Windows

Ultra – as the name implies – was designed to be the ultimate in window and door frame material. Ultra combines the benefits of fiberglass with the style of traditional wood windows.

When you first look at a Milgard Ultra Series window, you might think that it's painted wood. That's no coincidence. In fact, the window was designed to match the beauty and profile of a wood window product, while avoiding the maintenance issues that wood windows face.

For appearance and performance, Ultra offers an upscale look that will complement any home. Its baked-on paint finish won't peel or eggshell, unlike a painted wood finish.

One of the toughest windows you can find, Ultra will make a wonderful addition to your home.