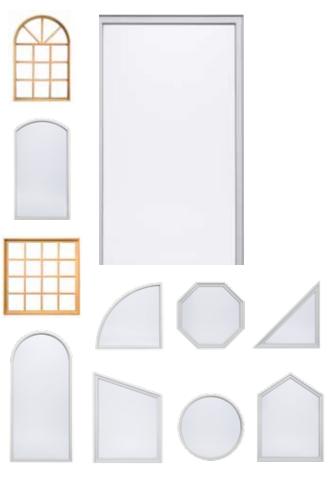

### **Picture Windows**

Like the art on the walls, picture windows are the frame for your view. With Milgard Ultra and WoodClad picture windows, you can frame your view in just about any shape or size.