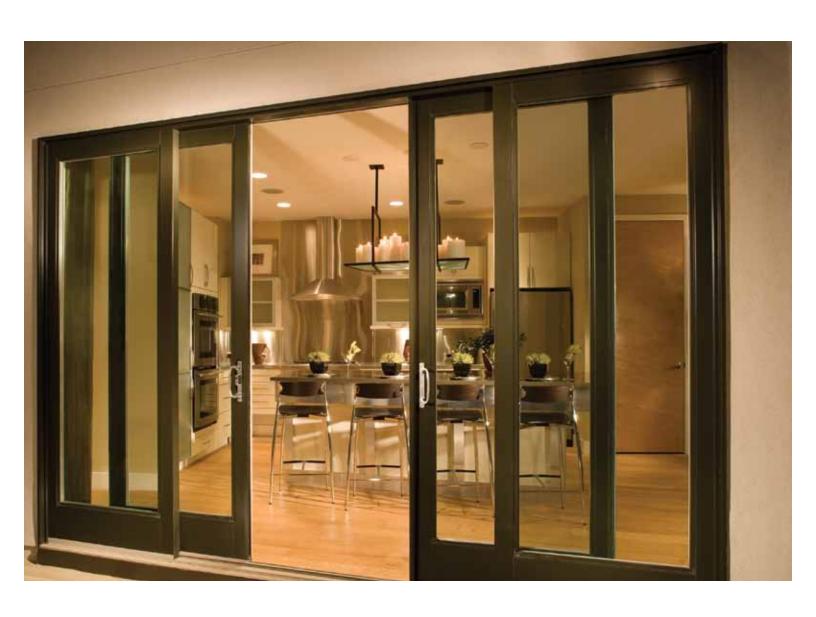

## Swing & Sliding Doors

The strength of fiberglass protects your investment from the harsher side of Mother Nature. Because of its inherent properties, fiberglass won't swell like wood and it expands and contracts at the same minimal rate as glass. Fiberglass won't crack, peel, warp, split, pit, or corrode and is virtually impervious to water.

Our fiberglass doors are available with your choice of baked-on standard colors for a finish that protects against UV rays.

Ultra & WoodClad patio doors come in sliding, in-swing or out-swing styles and built to your specifications with panels, transoms, or sidelites. Choose from a variety of hardware and virtually endless grid options.