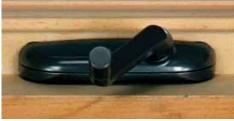

#### **Casement and Awning**

Standard Handle shown in Dark Bronze Folding Handle (upgrade) shown in Clay

Sash lock shown in Brass