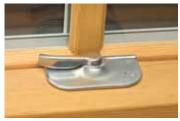

#### **Double Hung**

Cam Latch for Double Hung Includes Sash Handle and Thumb Lift Shown in Brushed Chrome