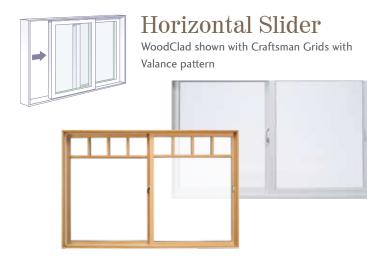

## Swing & Sliding Doors

The strength of fiberglass protects your investment from the harsher side of Mother Nature. Because of its inherent properties, fiberglass won't swell like wood and it expands and contracts at the same minimal rate as glass. Fiberglass won't crack, peel, warp, split, pit, or corrode and is virtually impervious to water.