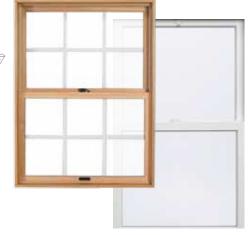

## Single Hung Double Hung

WoodClad shown with Flat Grids in a Standard pattern