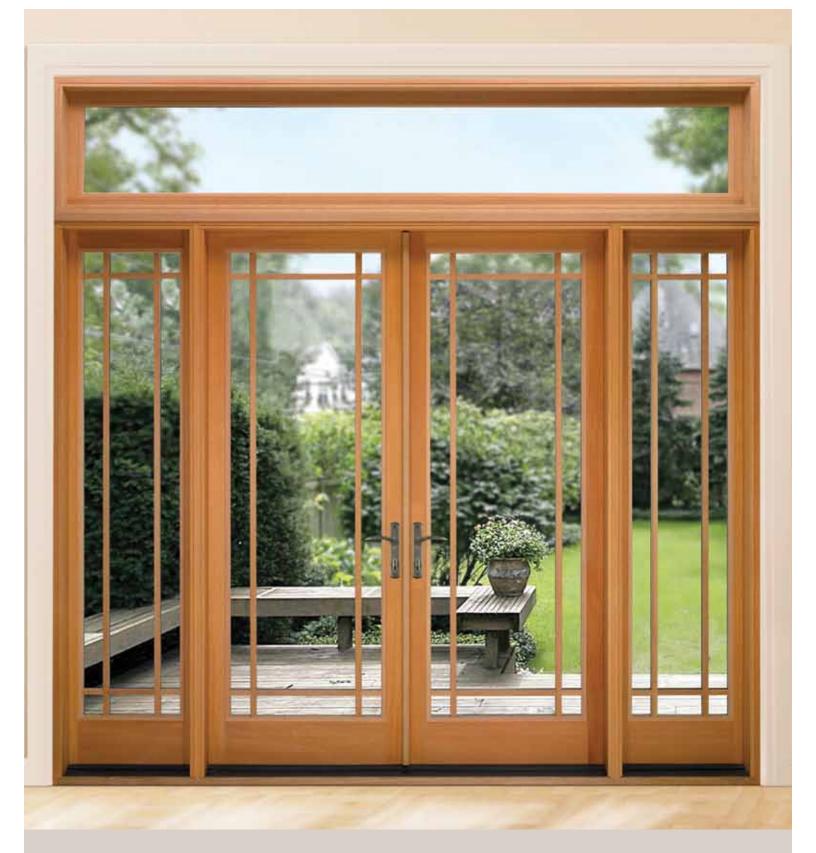

## Swing & Sliding Doors

The strength of fiberglass protects your investment from the harsher side of Mother Nature. Because of its inherent properties, fiberglass won't swell like wood and it expands and contracts at the same minimal rate as glass. Fiberglass won't crack, peel, warp, split, pit, or corrode and is virtually impervious to water.

Our fiberglass doors are available with your choice of baked-on standard colors for a finish that protects against UV rays.

Ultra & WoodClad patio doors come in sliding, in-swing or out-swing styles and built to your specifications with panels, transoms, or sidelites. Choose from a variety of hardware and virtually endless grid options.