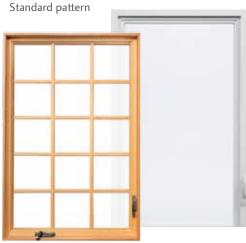

#### Casement

WoodClad shown with Vintage Grids in a

## Single Hung Double Hung

WoodClad shown with Flat Grids in a Standard pattern