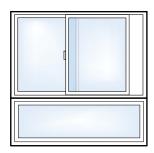

#### **Virtually Limitless configurations**:

A Picture window mulled over a Slider.

A Slider window mulled over a Picture.

A Geometric window mulled over a Slider.

A Picture window flanked by two Casement windows.

A wall of Casement windows.

A Picture window flanked by two Single or Double Hung windows.

A sliding "Pass-Thru Screen" is available on Madeira Double Slider windows, which is convenient for outdoor lifestyles.