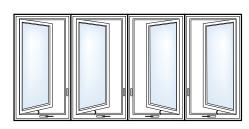

Madeira Casement Picture Window units are designed to provide common sightlines with accompanying Casement windows.

Madeira<sup>™</sup> windows and doors were created for homeowners who want the traditional proportions of classic wood windows with all of the advantages of premium vinyl.

Single Slider

Double Slider

**End Vent Slider** 

Single Hung Tilt

**Double Hung** 

Casement

**Awning** 

Geometric