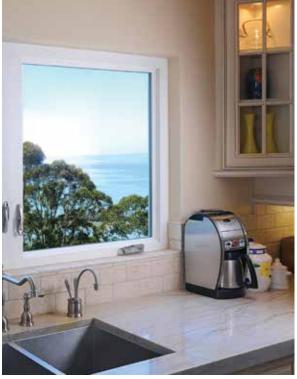

### The Glass

Madeira windows feature double-strength, ProSolar® Low E glass standard that helps lower energy costs and keep your home comfortable all year long.

Also available, ProSolar® Shade is an advanced, spectrally selective Low E glass for maximum efficiency in warmer climates like California.

#### Let the transformation begin.

When you replace your old windows with Simonton Madeira™, you open up a world of possibilities. Transform your home with exciting geometric shapes, completely new styles or mulled configurations. If you can dream it, we can make it happen with Madeira.