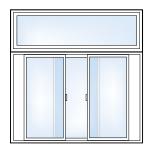

#### **Virtually Limitless configurations**:

A Picture window mulled over a Slider.

A Slider window mulled over a Picture.

A Geometric window mulled over a Slider.

A Picture window flanked by two Casement windows.

A wall of Casement windows.

A Picture window flanked by two Single or Double Hung windows.

A sliding "Pass-Thru Screen" is available on Madeira Double Slider windows, which is convenient for outdoor lifestyles.