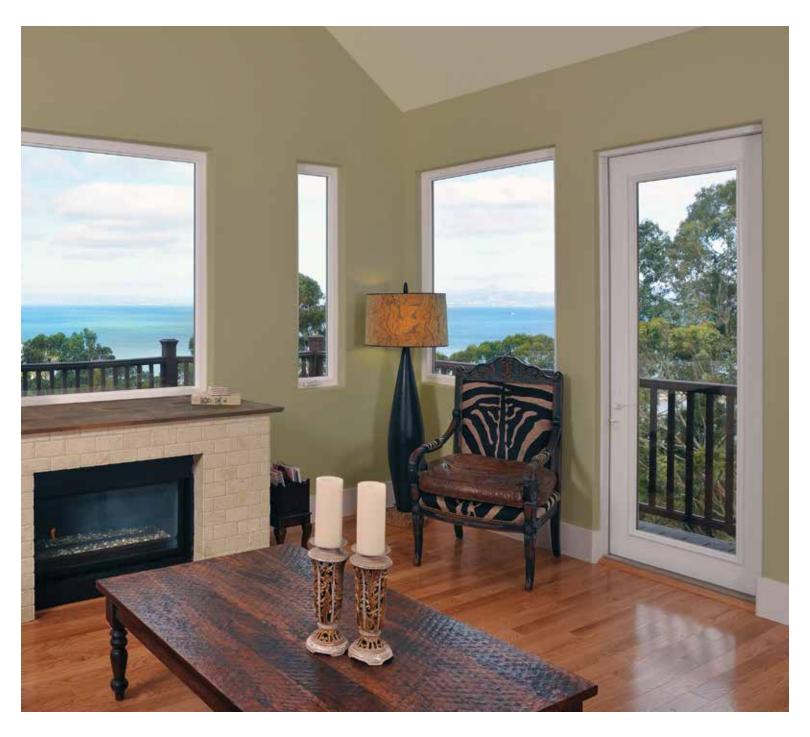

## Saving energy has never been more important.

It isn't just about saving money, it's about helping to conserve resources and making your home comfortable. Simonton Madeira™ windows and doors are among the most energy-efficient on the market. A complete selection of glass packages allows you to tailor just the right one for you, your home and lifestyle. You'll notice a difference in the year-round comfort of your home—and you'll appreciate the comfort of lower energy costs month after month, year after year.

#### The truth is in the numbers.

Just as a car's MPG makes it easy to compare the fuel efficiency of different models, a window's U-value makes it easy to compare energy efficiency between different window options. The lower the U-Value, the more efficient the window is. When comparing window options, ask for and compare the U-Value performance.

### The Glass

Madeira windows feature double-strength, ProSolar® Low E glass standard that helps lower energy costs and keep your home comfortable all year long.

Also available, ProSolar® Shade is an advanced, spectrally selective Low E glass for maximum efficiency in warmer climates like California.

## The Gas

Argon gas is sealed between the glass pan This colorless, odorles invisible gas is six time denser than air and is a better insulator.

The optional enhanced performance
Supercept™ spacer features a U-channel
design and is made of stainless steel
alloy for better thermal performance
and increased strength.

## The Spacer

Madeira windows include the Intercept® U-channel spacer system with a series of advanced sealants which maintains an air-tight seal.

For increased performance, Supercept™ and Super Spacer® systems are also available.

## The Frame

The premium vinyl used in Madeira windows is an excellent insulator.