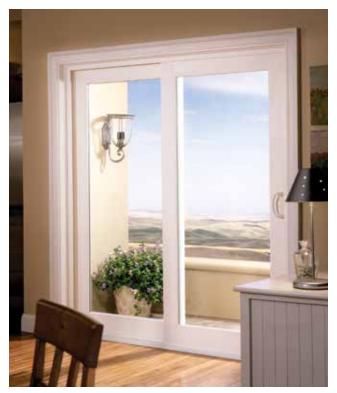

## Now that you've selected the ultimate windows for your home, may we suggest the perfect patio door?

Simonton patio doors help open living areas, bring the outside in and are an excellent way to make the most of a great view. Whether you choose the

versatile Hinged Patio Door, the elegant French Sliding Patio Door or the sleek Contemporary Patio Door, you'll love the view from here.

▲ The French Sliding Patio Door features a wide stile and rail design that provides the elegant look of a French Rail hinged patio door with the space-saving operation of a sliding patio door.