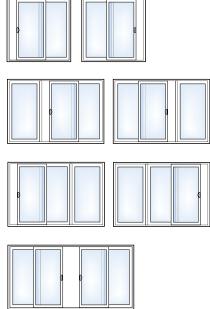

#### **Sliding Door Configurations**

#### **Hinged Door Configurations**

Ask your Simonton Windows® dealer which Patio Door is right for you.