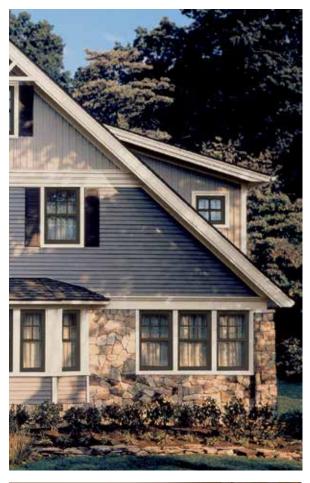

## Madeira

1-800-SIMONTON | SIMONTON.COM

The beauty of wood. The brilliance of vinyl.

#### The replacement window that might just replace wood windows altogether.

Like wood windows, Simonton Madeira™ windows feature a traditional frame design that complements classic architecture. Madeira offers energy efficiency that far outperforms ENERGY STAR® standards, helping you reduce heating and cooling bills. And for the ultimate in architectural styling options, Decorum® by Simonton styling choices will make your home stand out with a wide selection of colors, hardware finishes, and decorative glass and grid designs.

Madeira Casement Picture Window units are designed to provide common sightlines with accompanying Casement windows.

Madeira<sup>™</sup> windows and doors were created for homeowners who want the traditional proportions of classic wood windows with all of the advantages of premium vinyl.