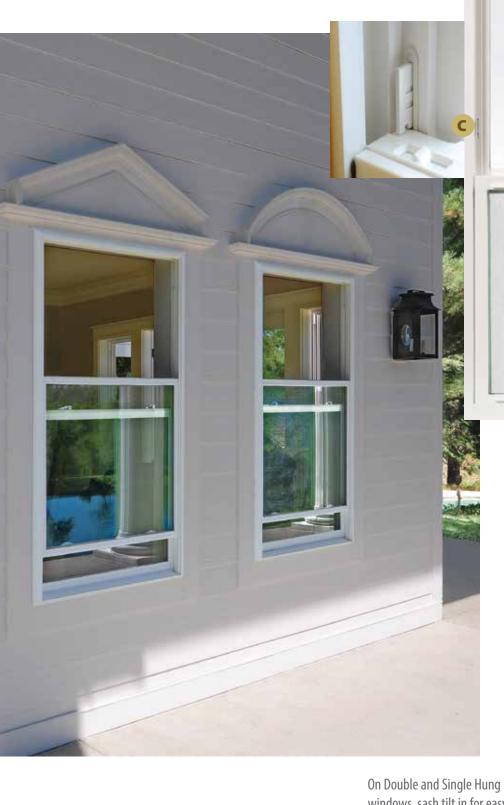

The Simonton difference is in the details.

- A Dual pull rails are molded into the sash for increased strength and ease of operation.
- **B** Equal sight lines provide symmetry of design.
- C On Double and Single Hung windows, an Air Lok™ allows the window to remain partially open for fresh air.

On Double and Single Hung windows, sash tilt in for easy cleaning from inside the home.