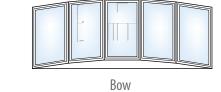

▲ Replace a picture window with a Bay or Bow window and help open up your home and bring the outside in.

Madeira windows and doors can be mulled together for virtually unlimited configurations.

A Garden window creates a sun-filled enclave that's perfect for plants or herbs, while the sidelites are fully functional.