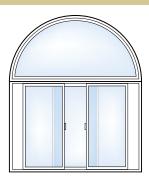

Madeira windows are available in a full array of geometric styles, including this Trapezoid Picture window.