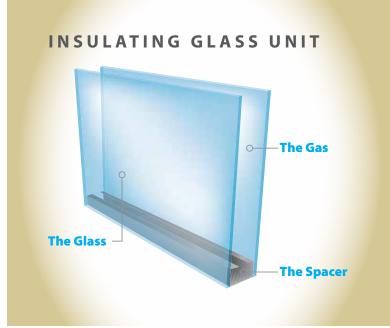

### The Glass

Madeira windows feature double-strength, ProSolar® Low E glass standard that helps lower energy costs and keep your home comfortable all year long.

Also available, ProSolar® Shade is an advanced, spectrally selective Low E glass for maximum efficiency in warmer climates like California.

## The Gas

Argon gas is sealed between the glass pan This colorless, odorles invisible gas is six time denser than air and is a better insulator.

The optional enhanced performance
Supercept™ spacer features a U-channel
design and is made of stainless steel
alloy for better thermal performance
and increased strength.

## The Spacer

Madeira windows include the Intercept® U-channel spacer system with a series of advanced sealants which maintains an air-tight seal.

For increased performance, Supercept™ and Super Spacer® systems are also available.