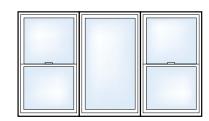

Single Slider

Double Slider

**End Vent Slider** 

Single Hung Tilt

**Double Hung** 

Casement

**Awning** 

Geometric

#### **Virtually Limitless configurations**:

A Picture window mulled over a Slider.

A Slider window mulled over a Picture.

A Geometric window mulled over a Slider.

A Picture window flanked by two Casement windows.

A wall of Casement windows.

A Picture window flanked by two Single or Double Hung windows.

A sliding "Pass-Thru Screen" is available on Madeira Double Slider windows, which is convenient for outdoor lifestyles.