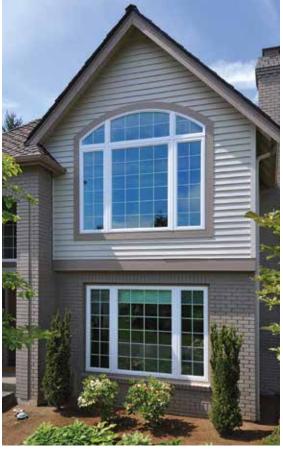

#### Let the transformation begin.

When you replace your old windows with Simonton Madeira™, you open up a world of possibilities. Transform your home with exciting geometric shapes, completely new styles or mulled configurations. If you can dream it, we can make it happen with Madeira.

#### **Virtually Limitless configurations**:

A Picture window mulled over a Slider.

A Slider window mulled over a Picture.

A Geometric window mulled over a Slider.

A Picture window flanked by two Casement windows.

A wall of Casement windows.

A Picture window flanked by two Single or Double Hung windows.

A sliding "Pass-Thru Screen" is available on Madeira Double Slider windows, which is convenient for outdoor lifestyles.

Madeira windows and doors can be mulled together for virtually unlimited configurations.

A Garden window creates a sun-filled enclave that's perfect for plants or herbs, while the sidelites are fully functional.