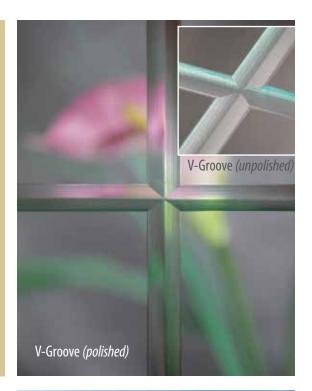

## Add a touch of glass.

The right grid design can really accentuate the architectural style of your home. Choose from flat and sculptured in assorted grid patterns, or elegant V-Groove glass. Madeira grids are placed between the glass panes, so your windows are easier to clean.

#### **Grid patterns**.\*

Victorian

Colonial

Perimeter

Perimeter

Queen Anne

Double Queen Anne

Diamond Available in V-Groove only