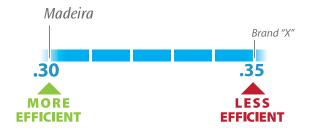

#### The truth is in the numbers.

Just as a car's MPG makes it easy to compare the fuel efficiency of different models, a window's U-value makes it easy to compare energy efficiency between different window options. The lower the U-Value, the more efficient the window is. When comparing window options, ask for and compare the U-Value performance.

#### U-VALUE NUMBER

#### **Take the Simonton Challenge**

Compare Madeira with the same Gas, Glass and Spacer options in any competitive window and see the U-Value Advantage for yourself. Be wary of manufacturers who claim better U-Value performance but add costly options to meet Madeira performance.

#### **Energy Efficiency**

A true "apples to apples" comparison of a competitive window with the same glass, gas and spacer will reveal Madeira's superior energy efficiency.