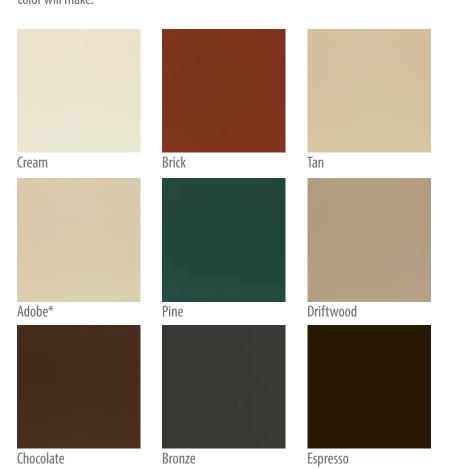

#### **Custom exterior colors.**

Choose an exterior color that complements your home's existing trim. Or, select a color that provides a striking contrast. Either way, you won't believe the difference a little color will make.