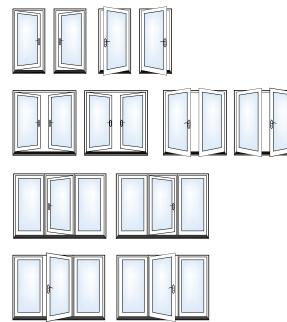

#### **Sliding Door Configurations**

#### **Hinged Door Configurations**

Ask your Simonton Windows® dealer which Patio Door is right for you.