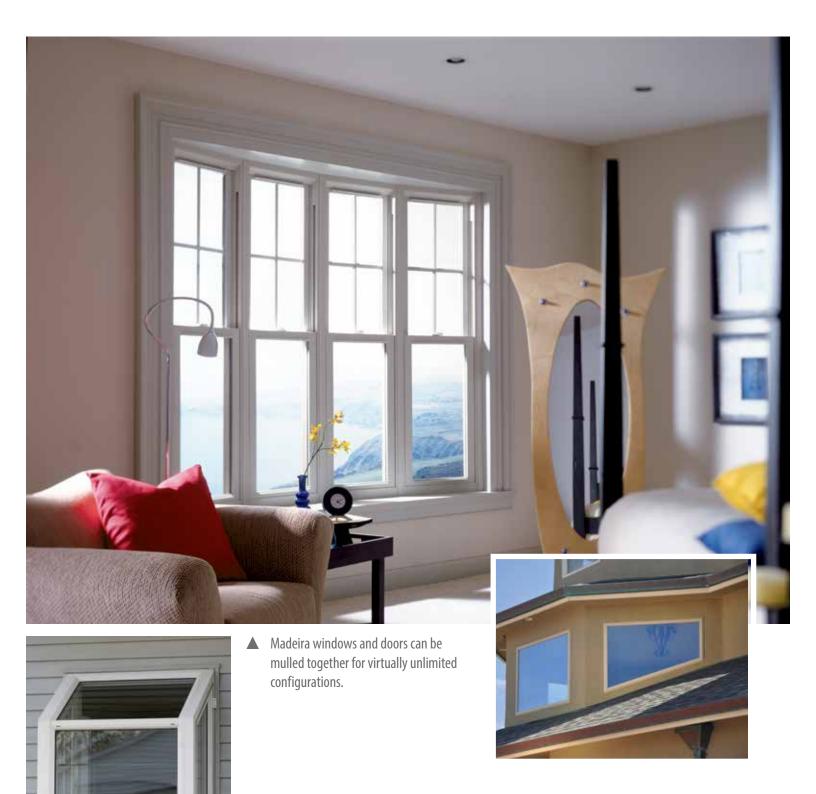

#### The replacement window that might just replace wood windows altogether.

Like wood windows, Simonton Madeira™ windows feature a traditional frame design that complements classic architecture. Madeira offers energy efficiency that far outperforms ENERGY STAR® standards, helping you reduce heating and cooling bills. And for the ultimate in architectural styling options, Decorum® by Simonton styling choices will make your home stand out with a wide selection of colors, hardware finishes, and decorative glass and grid designs.

Madeira Casement Picture Window units are designed to provide common sightlines with accompanying Casement windows.

Madeira<sup>™</sup> windows and doors were created for homeowners who want the traditional proportions of classic wood windows with all of the advantages of premium vinyl.

#### Let the transformation begin.

When you replace your old windows with Simonton Madeira™, you open up a world of possibilities. Transform your home with exciting geometric shapes, completely new styles or mulled configurations. If you can dream it, we can make it happen with Madeira.

Madeira windows and doors can be mulled together for virtually unlimited configurations.

A Garden window creates a sun-filled enclave that's perfect for plants or herbs, while the sidelites are fully functional.