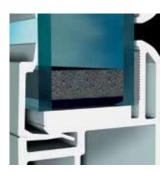

## The Spacer

Madeira windows include the Intercept® U-channel spacer system with a series of advanced sealants which maintains an air-tight seal.

For increased performance, Supercept™ and Super Spacer® systems are also available.

## The Gas

Argon gas is sealed between the glass pan This colorless, odorles invisible gas is six time denser than air and is a better insulator.

The optional enhanced performance
Supercept™ spacer features a U-channel
design and is made of stainless steel
alloy for better thermal performance
and increased strength.