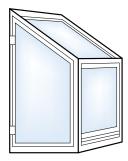

A geometric window provides an unforgettable stylish accent. Madeira operable geometric windows are fully functional.

Operable Trapezoid Geometric

Garden Window Operable Single Hung

Picture

Garden Window Operable Casement

Madeira windows are available in a full array of geometric styles, including this Trapezoid Picture window.