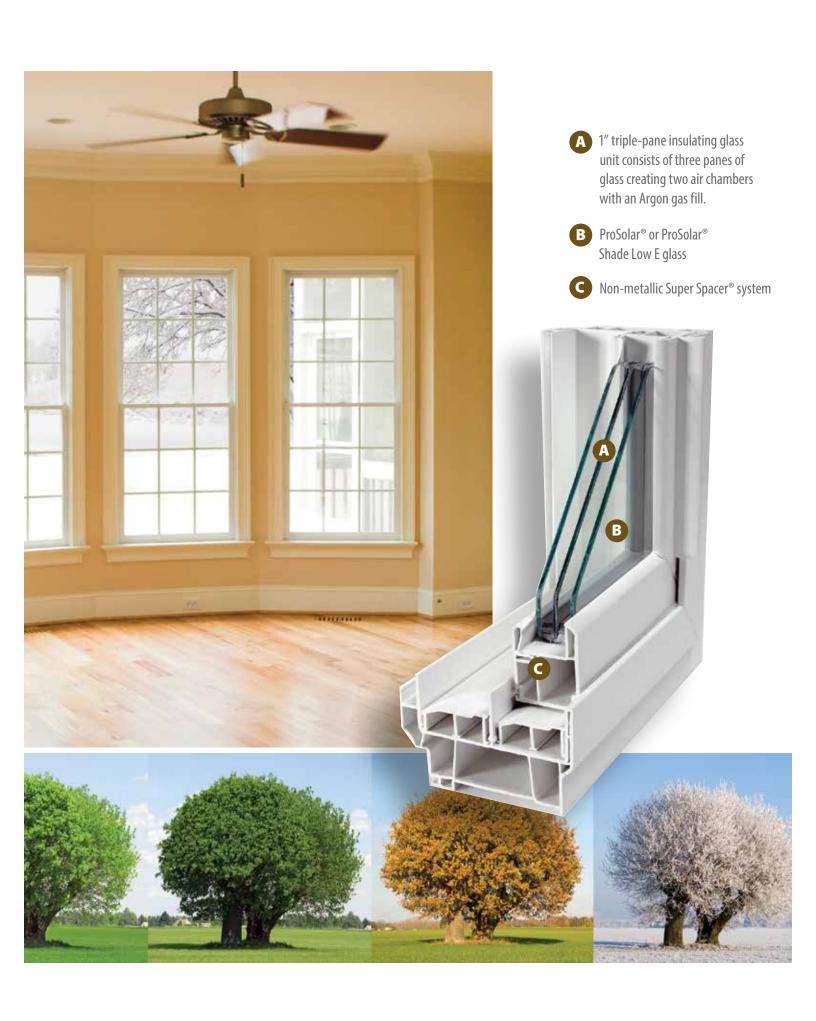

Attention to detail is evident in every Simonton Madeira™ window and door—details that enhance beauty, maximize energy efficiency, simplify operation and optimize performance.

Many thoughtful details that make a very big difference.

The Simonton difference is in the details.

- A Dual pull rails are molded into the sash for increased strength and ease of operation.
- **B** Equal sight lines provide symmetry of design.
- C On Double and Single Hung windows, an Air Lok™ allows the window to remain partially open for fresh air.

### The Glass

Madeira windows feature double-strength, ProSolar® Low E glass standard that helps lower energy costs and keep your home comfortable all year long.

Also available, ProSolar® Shade is an advanced, spectrally selective Low E glass for maximum efficiency in warmer climates like California.

## The Gas

Argon gas is sealed between the glass pan This colorless, odorles invisible gas is six time denser than air and is a better insulator.

The optional enhanced performance
Supercept™ spacer features a U-channel
design and is made of stainless steel
alloy for better thermal performance
and increased strength.

The optional Super Spacer® is made of non-metallic foam that is resistant to temperature transfer. Its flexible design makes it the best choice for curved windows.

## The Spacer

Madeira windows include the Intercept® U-channel spacer system with a series of advanced sealants which maintains an air-tight seal.

For increased performance, Supercept™ and Super Spacer® systems are also available.

## The Frame

The premium vinyl used in Madeira windows is an excellent insulator.