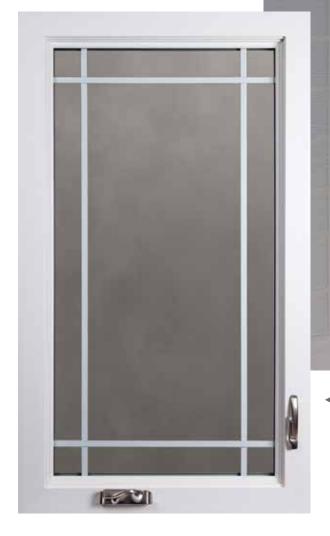

Attention to detail is evident in every Simonton Madeira™ window and door—details that enhance beauty, maximize energy efficiency, simplify operation and optimize performance.

Many thoughtful details that make a very big difference.

The Simonton difference is in the details.

- A Dual pull rails are molded into the sash for increased strength and ease of operation.
- **B** Equal sight lines provide symmetry of design.
- C On Double and Single Hung windows, an Air Lok™ allows the window to remain partially open for fresh air.