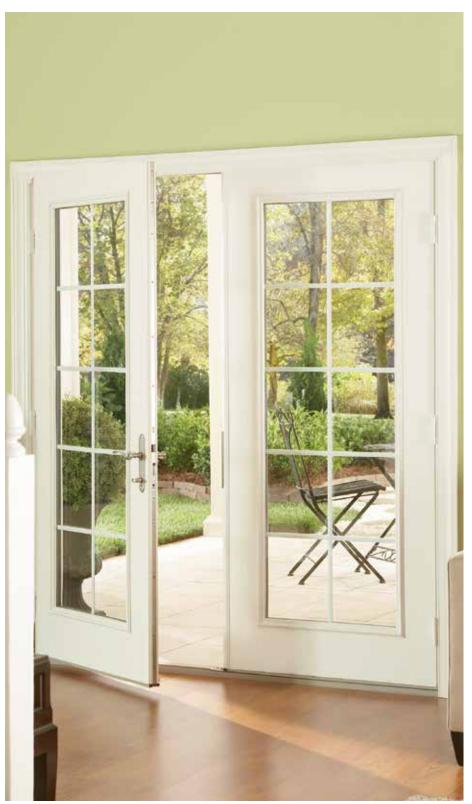

versatile Hinged Patio Door, the elegant French Sliding Patio Door or the sleek Contemporary Patio Door, you'll love the view from here.

▲ The French Sliding Patio Door features a wide stile and rail design that provides the elegant look of a French Rail hinged patio door with the space-saving operation of a sliding patio door.

#### **▲** Lumera<sup>™</sup> Fiberglass Hinged Patio Door

combines the elegant design of a true French hinged patio door with low-maintenance, energy-efficient fiberglass construction. The fiberglass panel resists dents and dings from day-to-day traffic and will never rust, corrode or rot. And you won't find a more energy-efficient door on the market today.