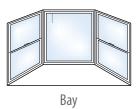

▲ Replace a picture window with a Bay or Bow window and help open up your home and bring the outside in.

Madeira windows and doors can be mulled together for virtually unlimited configurations.

A Garden window creates a sun-filled enclave that's perfect for plants or herbs, while the sidelites are fully functional.