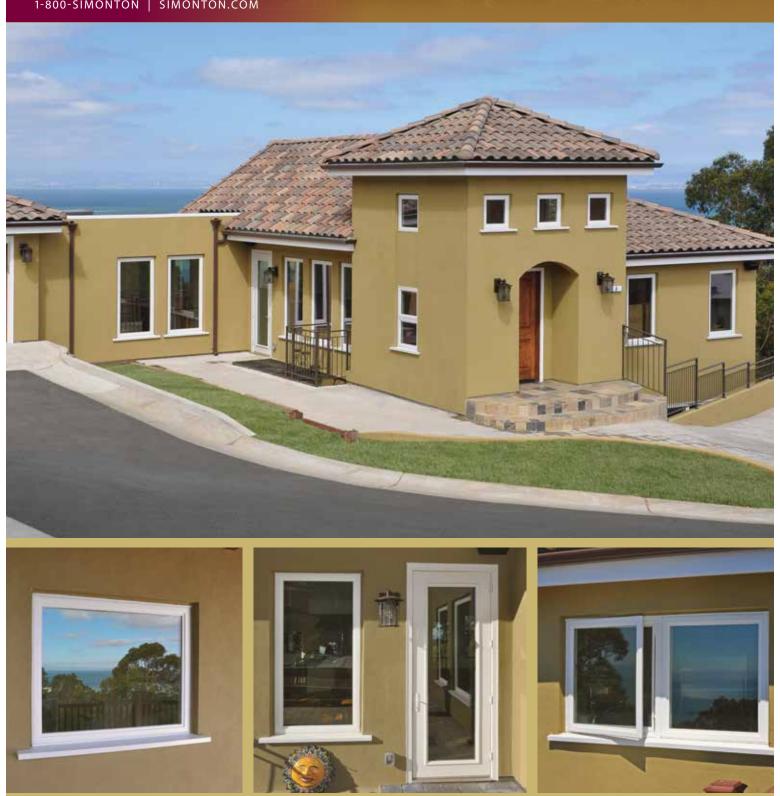

## Madeira

1-800-SIMONTON | SIMONTON.COM

The beauty of wood. The brilliance of vinyl.

#### The replacement window that might just replace wood windows altogether.

Like wood windows, Simonton Madeira™ windows feature a traditional frame design that complements classic architecture. Madeira offers energy efficiency that far outperforms ENERGY STAR® standards, helping you reduce heating and cooling bills. And for the ultimate in architectural styling options, Decorum® by Simonton styling choices will make your home stand out with a wide selection of colors, hardware finishes, and decorative glass and grid designs.

Madeira Casement Picture Window units are designed to provide common sightlines with accompanying Casement windows.

Madeira<sup>™</sup> windows and doors were created for homeowners who want the traditional proportions of classic wood windows with all of the advantages of premium vinyl.

Attention to detail is evident in every Simonton Madeira™ window and door—details that enhance beauty, maximize energy efficiency, simplify operation and optimize performance.

Many thoughtful details that make a very big difference.