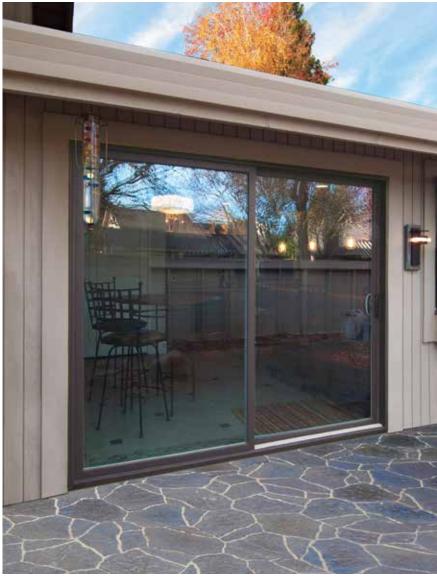

## Now that you've selected the ultimate windows for your home, may we suggest the perfect patio door?

Simonton patio doors help open living areas, bring the outside in and are an excellent way to make the most of a great view. Whether you choose the

versatile Hinged Patio Door, the elegant French Sliding Patio Door or the sleek Contemporary Patio Door, you'll love the view from here.

▲ The French Sliding Patio Door features a wide stile and rail design that provides the elegant look of a French Rail hinged patio door with the space-saving operation of a sliding patio door.

▲ The Contemporary Patio Door boasts a sleek, streamlined profile.

The broad expanse of glass afforded by a narrower panel frame results in larger sight lines for a clean, unobstructed view.