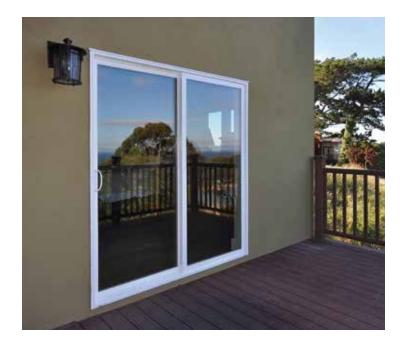

## Now that you've selected the ultimate windows for your home, may we suggest the perfect patio door?

Simonton patio doors help open living areas, bring the outside in and are an excellent way to make the most of a great view. Whether you choose the

versatile Hinged Patio Door, the elegant French Sliding Patio Door or the sleek Contemporary Patio Door, you'll love the view from here.

▲ The French Sliding Patio Door features a wide stile and rail design that provides the elegant look of a French Rail hinged patio door with the space-saving operation of a sliding patio door.

▲ The Contemporary Patio Door boasts a sleek, streamlined profile.

The broad expanse of glass afforded by a narrower panel frame results in larger sight lines for a clean, unobstructed view.